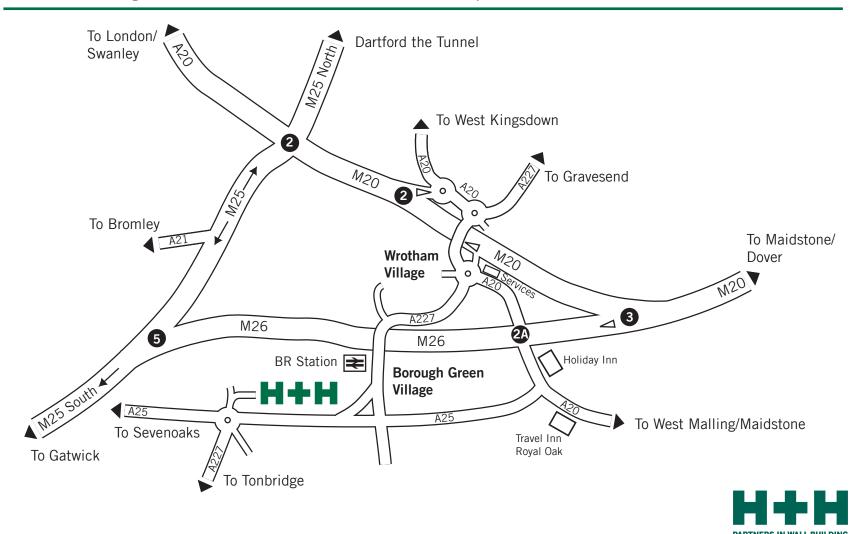

## **H+H UK LTD** Head Office and factory

Celcon House, Ightham, Sevenoaks, Kent TN15 9HZ Telephone: 01732 886333

## From the North

Exit the M20 at J2, join the A20 heading to Maidstone, join the A227 heading to Borough Green, join the A227 heading to Tonbridge/Sevenoaks, join the A25 heading to Tonbridge/Sevenoaks until reaching a round about, turning right under the railway bridge following the road round to the right.

## From the West

Exit the M26 at J2A, join the A20 heading to Maidstone, join the A25 heading towards Borough Green/Tonbridge/Sevenoaks on leaving Borough green you will reach a roundabout, turn right under the railway bridge following the road round to the right.