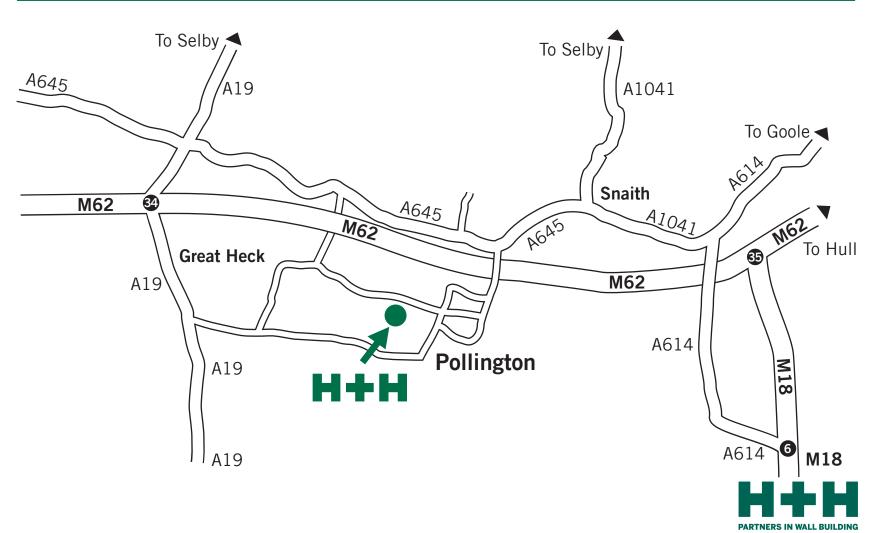

## From the South

Exit the M18 at J6 joining the A614 Selby Road heading to Goole, join the A1041 heading to Snaith, join the A645 to Knottingly, turn left onto Long Lane, turn right onto Snaith Road, turn left onto Gowdall Lane, turn right onto Heck Lane. H+H UK Ltd is on the left hand side.

## From the North/West

Exit the M62 at J34 joining the A19 heading to Selby, join the A645 heading to Goole, after approximately 2 miles turn right on to Long Lane, continuing into Eastfield Lane then Heck Lane. H+H UK Ltd is on your right hand side.